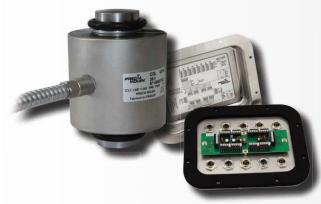

The load cell is the heart of the weighbridge and our pursuit of excellence continues. precia Molen load cells are produced in-house to exacting standards. Manufactured in stainless steel and hermetically sealed to IP68 ensuring ultimate performance and durability. The CDL load cell uses the latest digital technology eliminating external interference. A self-diagnosis device warns the user in the event of a threatening malfunction, guaranteeing reliable, accurate weighing every time. in addition the proven lightning protection system fully insulates the load cells from lightning damage and high static charges.

All load cell cables are enclosed in flexible stainless steel conduit to protect against accidental or vermin damage.

The standard VS5020S is 3m wide and is available in the following platform lengths: 8m, 10m, 12m, 15m, 16m and 18m. Other sizes and widths are available on request.