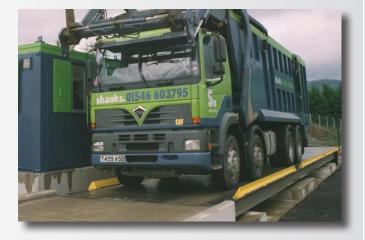

As with all weighbridges within the Precia Molen Shering range, the weighbridge platform is constructed using 12.5mm on the plain (15mm over pattern) thick Durbar chequered steel plates.

The platform plate seams are all continuously welded and the surface treatment (CPS) consists of a special high corrosion-resistant surface coating system.

All load cell cables are enclosed in flexible stainless steel conduit to protect against accidental or vermin damage.

The standard VS5020S is 3m wide and is available in the following platform lengths: 8m, 10m, 12m, 15m, 16m and 18m. Other sizes and widths are available on request.