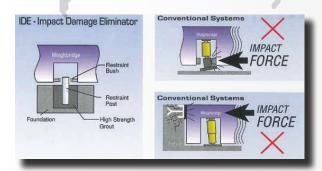

### THE SHERING PATENTED IDE RESTRAINT POST SYSTEM

All models within the Precia Molen Shering weighbridge range feature the revolutionary patented load cell mounting and impact Damage Eliminator (iDE) Restraint post system. The system design prevents side impact forces thereby extending the life of the load cells. The iDE system eliminates all potential impact forces by reducing weighbridge movement to 1mm, allowing faster throughput of traffic with reduced settling times.