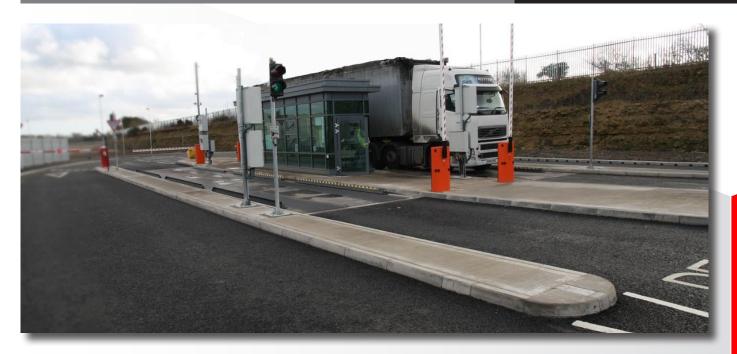

## **VS5020S** STEEL SURFACE/ PIT MOUNTED WEIGHBRIDGE

The Precia Molen Shering VS5020S is an extremely versatile weighbridge from the world leader in weighbridge technology. its futuristic monocoque design produces a very rigid platform structure with tremendous inherent strength and durability unsurpassed in the weighbridge market.

The VS5020S is a very streamline weighbridge with a unique design which achieves a low profile dimension of only 34cm whilst retaining exceptional strength and rigidity. its versatility in design enables the VS5020S to be either surface mounted or pit mounted. Both versions are offered with the option of a vehicle guidance system.