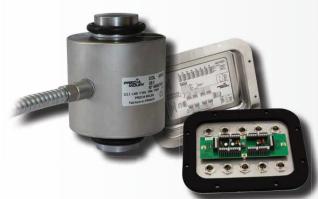

The load cell is the heart of the weighbridge and our pursuit of excellence continues. precia Molen load cells are produced in-house to exacting standards. Manufactured in stainless steel and hermetically sealed to IP68 ensuring ultimate performance and durability. The CDL load cell uses the latest digital technology eliminating external interference. A self-diagnosis device warns the user in the event of a threatening malfunction, guaranteeing reliable, accurate weighing every time. in addition the proven lightning protection system fully insulates the load cells from lightning damage and high static charges.

All load cell cables are enclosed in flexible stainless steel conduit to protect against accidental or vermin damage.

The standard VS5020S is 3m wide and is available in the following platform lengths: 8m, 10m, 12m, 15m, 16m and 18m. Other sizes and widths are available on request.