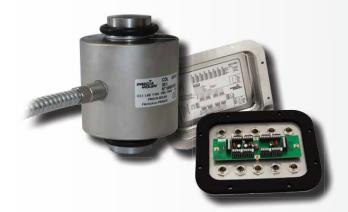

### **ACCURATE WEIGHING GUARANTEED**

The load cell is the heart of the weighbridge and our pursuit of excellence continues. precia Molen load cells are produced in-house to exacting standards. Manufactured in stainless steel and hermetically sealed to IP68 ensuring ultimate performance and durability. The CDL load cell uses the latest digital technology eliminating external interference. A self-diagnosis device warns the user in the event of a threatening malfunction, guaranteeing reliable, accurate weighing every time. in addition the proven lightning protection system fully insulates the load cells from lightning damage and high static charges.