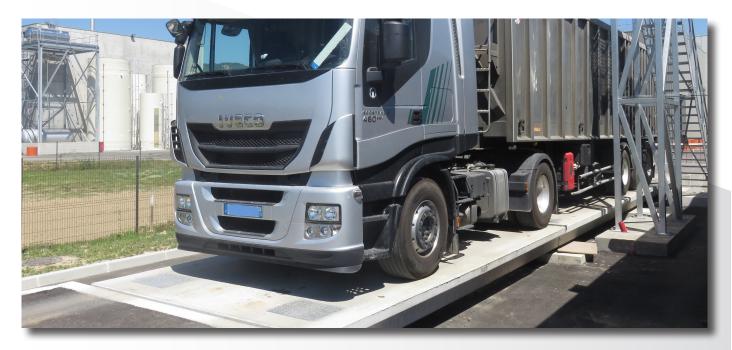

# **ROC** MODULAR SURFACE/ PIT MOUNTED WEIGHBRIDGE

The ROC pre cast concrete modular weighbridge is the Precia Molen flagship model, offering a robust and long lasting, yet simple to install, road vehicle weighbridge designed to operate in the most arduous environments. Our use of innovative engineering techniques result in remarkably low maintenance requirements over the weighbridges operational lifetime.

Manufactured by Precia Molen at our state of the art weighbridge facility, ROC is designed for intensive use and can be installed in a low-depth pit or above ground. The design includes simplified civil engineering works and enables the weighbridge to be put into service within 24 hours of delivery to site (only one lorry required for transport on lengths up to 18 meters).

The ROC is renowned for its robust construction due to the concrete deck being poured in industrially vibrated moulds. Corrosion resistance is guaranteed by the provision of hot galvanised steel hatches for access. Access to all functional parts within the weighbridge including loadcells, buffering and junction box is through these galvanised hatches.

Innovative end stops and lateral & longitudinal mechanical buffering protect the ROC from shocks, vibrations and breaking forces whilst also enabling

traffic movement in all directions (for the pit mounted model). The buffer system is also protected from debris falling from trucks as it is located in a recess underneath the deck. All load cells are enclosed in flexible conduit to protect against accidental or vermin damage.

As it is modular the ROC weighbridge can perfectly be adapted to meet your needs. Sizes range from 4m to 24m in length with a standard deck width of 3m. Other sizes are available on request. As it is composed of between one and four precast concrete decks ROC offers a uniquely strong yet portable weighbridge.