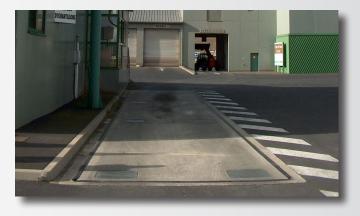

# **ROC** MODULAR SURFACE/ PIT MOUNTED WEIGHBRIDGE

The ROC pre cast concrete modular weighbridge is the Precia Molen flagship model, offering a robust and long lasting, yet simple to install, road vehicle weighbridge designed to operate in the most arduous environments. Our use of innovative engineering techniques result in remarkably low maintenance requirements over the weighbridges operational lifetime.

Manufactured by Precia Molen at our state of the art weighbridge facility, ROC is designed for intensive use and can be installed in a low-depth pit or above ground. The design includes simplified civil engineering works and enables the weighbridge to be put into service within 24 hours of delivery to site (only one lorry required for transport on lengths up to 18 meters).

As it is modular the ROC weighbridge can perfectly be adapted to meet your needs. Sizes range from 4m to 24m in length with a standard deck width of 3m. Other sizes are available on request. As it is composed of between one and four precast concrete decks ROC offers a uniquely strong yet portable weighbridge.